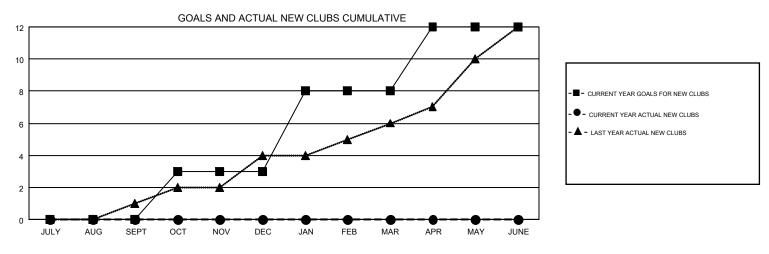

## GMT MONTHLY MEMBERSHIP PROGRESS REPORT

Results as of: 7/31/2019

Multiple District 118

**LOCATION: TURKEY** 

GMT CA 4

**OPEN** 

|               | Club          | s           |               | Members  RESULTS FOR 2019-2020 |                           |                         |                                              |  |
|---------------|---------------|-------------|---------------|--------------------------------|---------------------------|-------------------------|----------------------------------------------|--|
|               | RESULTS FOR   | R 2019-2020 |               |                                |                           |                         |                                              |  |
| QUARTER       | NEW CLUB GOAL | NEW CLUBS   | DROPPED CLUBS | QUARTER                        | MEMBER GROWTH NET<br>GOAL | MEMBER GROWTH<br>ACTUAL | DROPPED MEMBERS ACTUAL (including transfers) |  |
| JULY/AUG/SEPT | 0             | 0           | 4             | JULY/AUG/SEPT                  | 75                        | 23                      | 91                                           |  |
| OCT/NOV/DEC   | 3             | 0           | 0             | OCT/NOV/DEC                    | 137                       | 0                       | 0                                            |  |
| JAN/FEB/MAR   | 5             | 0           | 0             | JAN/FEB/MAR                    | 232                       | 0                       | 0                                            |  |
| APR/MAY/JUNE  | 4             | 0           | 0             | APR/MAY/JUNE                   | 175                       | 0                       | 0                                            |  |