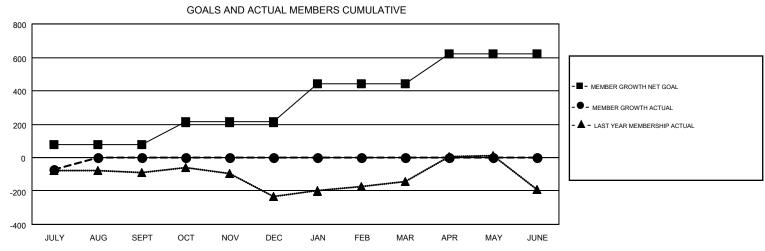

## GMT MONTHLY MEMBERSHIP PROGRESS REPORT

Results as of: 7/31/2019

Multiple District 118

**LOCATION: TURKEY** 

GMT CA 4

**OPEN** 

|               | Club          | s           |               | Members  RESULTS FOR 2019-2020 |                           |                         |                                              |  |
|---------------|---------------|-------------|---------------|--------------------------------|---------------------------|-------------------------|----------------------------------------------|--|
|               | RESULTS FOR   | R 2019-2020 |               |                                |                           |                         |                                              |  |
| QUARTER       | NEW CLUB GOAL | NEW CLUBS   | DROPPED CLUBS | QUARTER                        | MEMBER GROWTH NET<br>GOAL | MEMBER GROWTH<br>ACTUAL | DROPPED MEMBERS ACTUAL (including transfers) |  |
| JULY/AUG/SEPT | 0             | 0           | 4             | JULY/AUG/SEPT                  | 75                        | 23                      | 91                                           |  |
| OCT/NOV/DEC   | 3             | 0           | 0             | OCT/NOV/DEC                    | 137                       | 0                       | 0                                            |  |
| JAN/FEB/MAR   | 5             | 0           | 0             | JAN/FEB/MAR                    | 232                       | 0                       | 0                                            |  |
| APR/MAY/JUNE  | 4             | 0           | 0             | APR/MAY/JUNE                   | 175                       | 0                       | 0                                            |  |